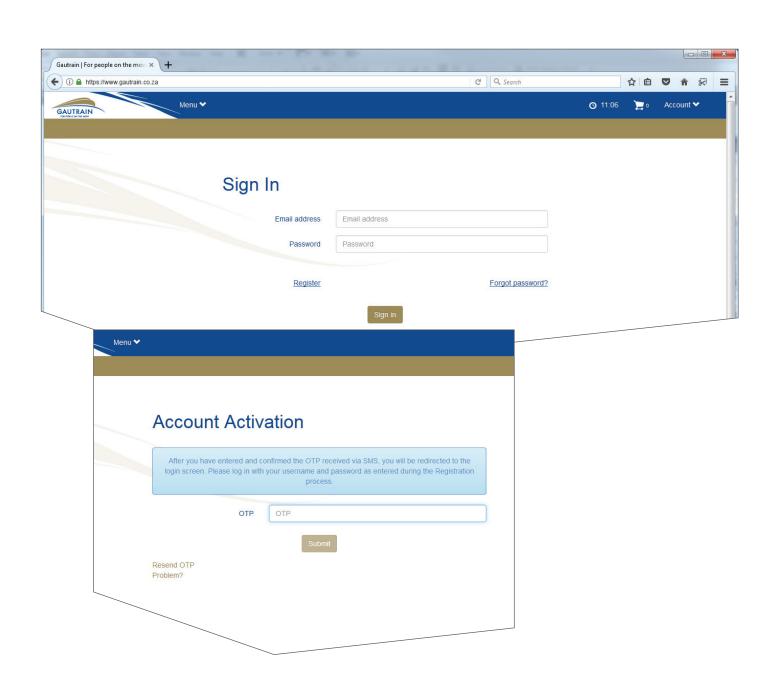

#### Sign in and activate your account

- Once you have registered you will need to sign in and activate your account.
- You will be prompted for the One Time Pin (OTP) that was sent to your phone.
- The OTP will be valid for 5 minutes only.