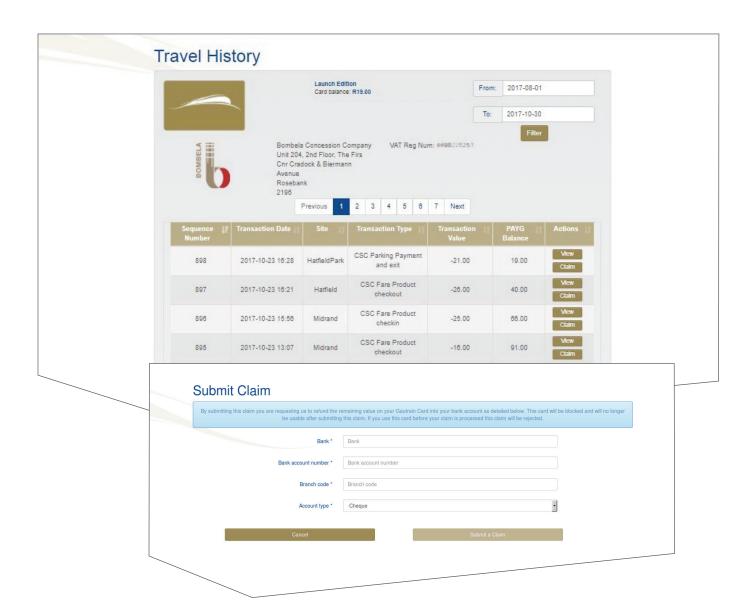

## View your transaction history

- Have an overview of your travel history this can also be exported as a CSV or PDF file
- · Log and manage your claims

## Card expiry

- If your card expires on or before 31/12/2017 you will see an Expired Card refund button.
- If you have no pending transactions or a positive balance you will be able to submit a Claim.