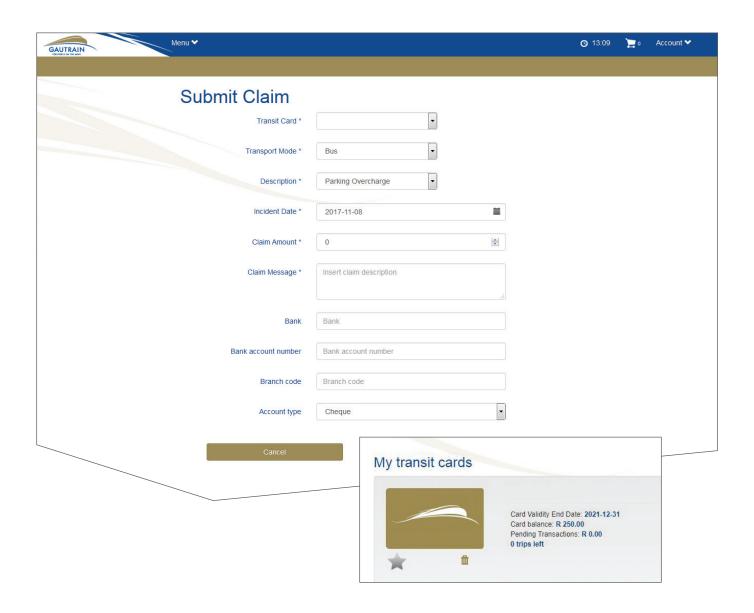

## View your transaction history

- Have an overview of your travel history this can also be exported as a CSV or PDF file
- · Log and manage your claims

## Card expiry

- If your card expires on or before 31/12/2017 you will see an Expired Card refund button.
- If you have no pending transactions or a positive balance you will be able to submit a Claim.