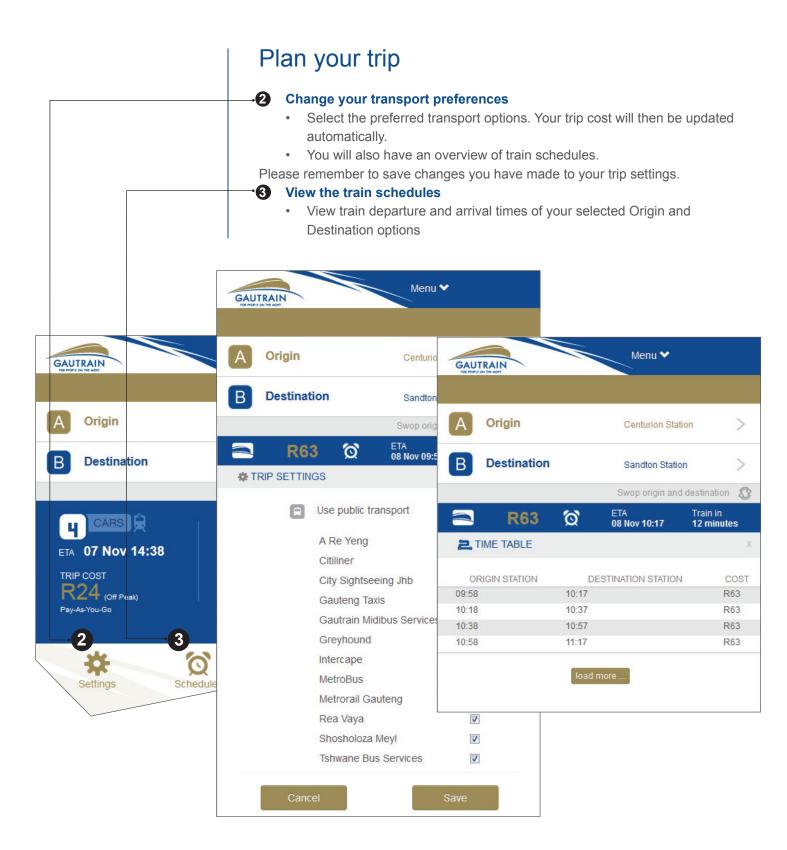

### Plan your trip

#### Select your Origin and Destination

There are three easy ways you can plan your route

- Click on the Origin or Destination options to expand the Grautrain Station options available to choose from.
- You can also use your current location to plan your route from. Please ensure your phone's GPS location services are switched on.
- Or type in the address you would like to use, to start planning your trip.

When you opt to use Parking by selecting the tick box, your Trip Cost will be updated automatically.