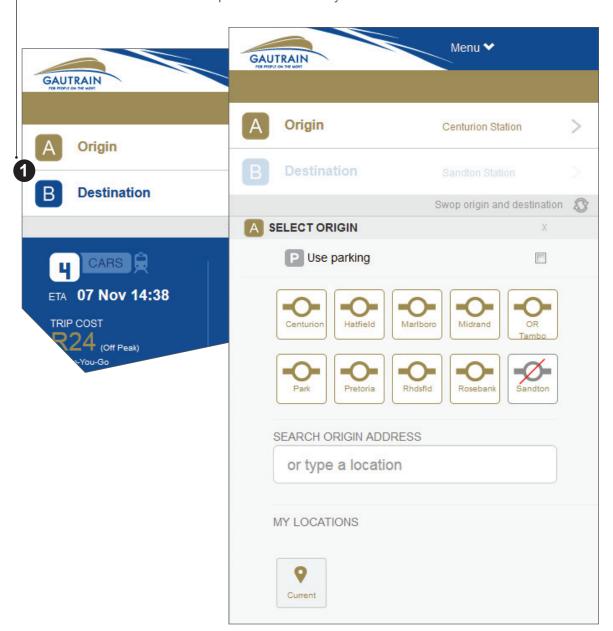

#### Select your Origin and Destination

There are three easy ways you can plan your route

- Click on the Origin or Destination options to expand the Grautrain Station options available to choose from.
- You can also use your current location to plan your route from. Please ensure your phone's GPS location services are switched on.
- Or type in the address you would like to use, to start planning your trip.

When you opt to use Parking by selecting the tick box, your Trip Cost will be updated automatically.