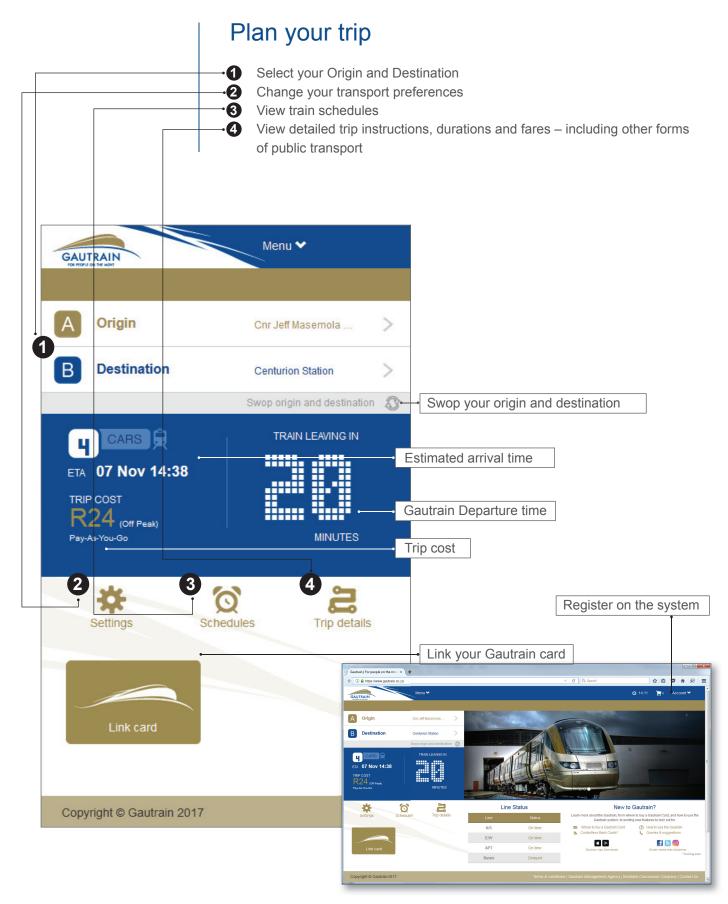

### Plan your trip

#### Select your Origin and Destination

There are three easy ways you can plan your route

- Click on the Origin or Destination options to expand the Grautrain Station options available to choose from.
- You can also use your current location to plan your route from. Please ensure your phone's GPS location services are switched on.
- Or type in the address you would like to use, to start planning your trip.