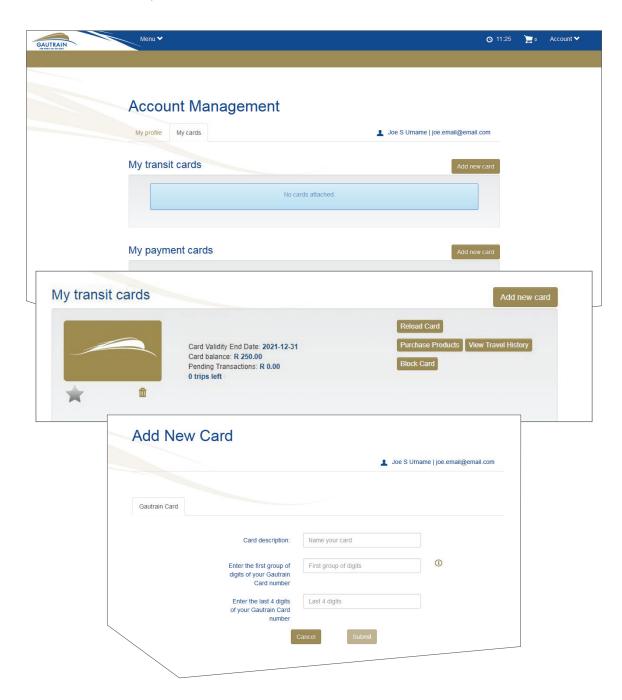

### Register your Gautrain card

#### Linking your Gautrain card

- Once your account is activated you will need to link your Gautrain Transitand payment cards.
- Link these by clicking **Add new card** and completing the form.
- Set your Home- and Work Address under My profile.
- You also have an overview of your balance, pending reloads, products, remaining trips and card expiry date.