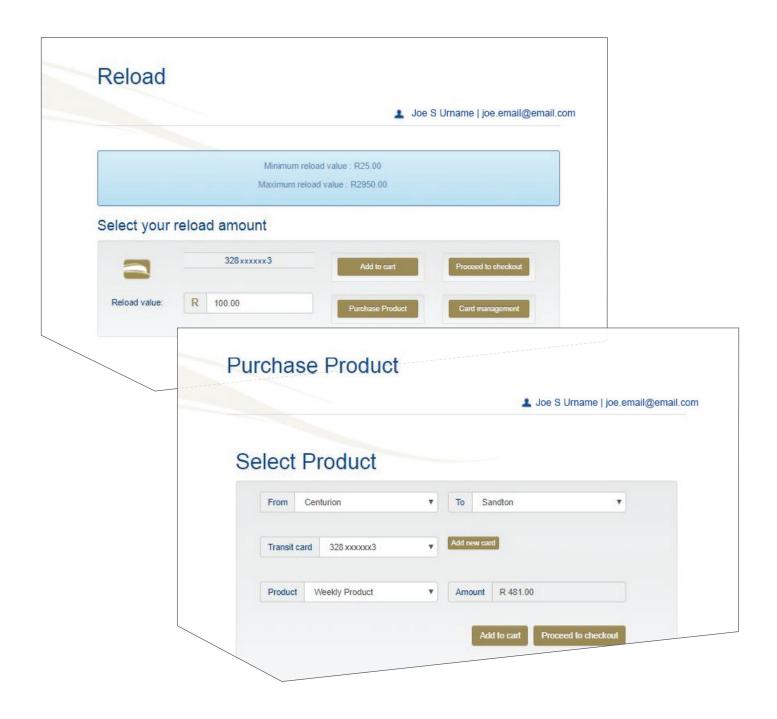

## Reload value to your card or purchase a product

- To reload your card, simply add the value and click Add to cart if you would like to add other products, or Proceed to checkout if you are done.
- You can also add additional products or block cards.