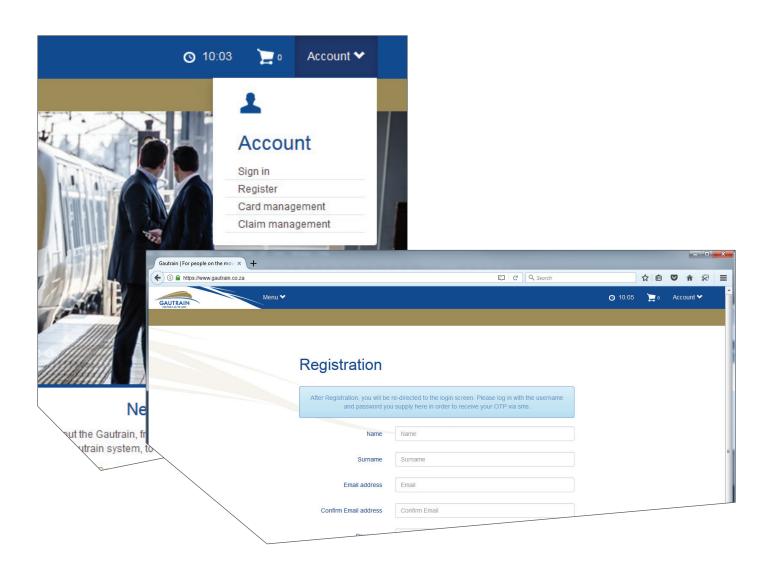

## Register your Gautrain card

## Register on the site to add your Gautrain card in order to access features like:

- Reloading value to your card
- Purchasing a product
- · Check card expiry date
- View transaction history
- Block card
- Manage your profile
- Submit a refund request